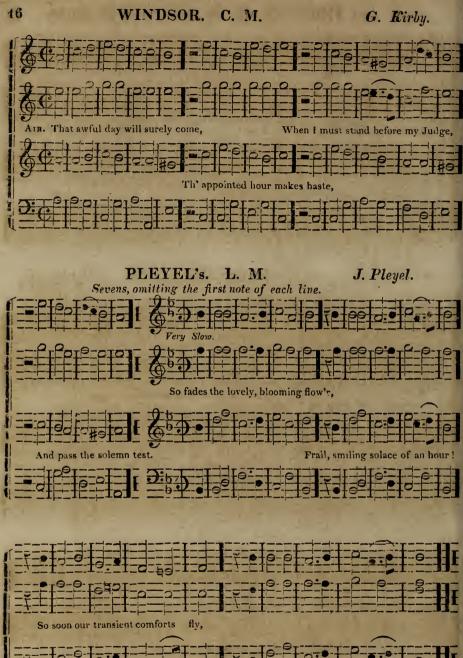

ion. Crescendo, increase the tone Moderato, moderately. gradually. quick. Da Capo, (or D. C.) repeat the first strain. Diminuendo, soften the tone Pianissimo, (or P.P. ) very soft gradually.

Finale, a concluding Air.
Forte, (or F.) loud.
Fortissimo, (or F.) very loud Grazioso, gracefully. Grave, slow, heavy. Mæstoso, bold and grand. Non Troppo Presto, not too Trio, in three parts. Piano, (or P.) soft. Presto, quick.

Prestissimo, very quick. Sempre Piano, soft throughout the movement. Siciliano, a pathetic air of Soli, one to each part. Solo, for one principal instrument, or voice. Symphony, for instruments only. Tucet, remain silent. Tempo Minuetto, in minuet time. Tutti, all the parts together. Vivace, with life and spirit.

# Select Warmony.













#### SHOEL. L. M.



































GUILDFORD. S. M.

Dr. Arnold.





Lord, we bless thee for thy grace
And truth which never fail;
Hast'ning to behold Thy face
Without a dimming veil;

We shall see our heavinly King, All Thy glorious love proclaim, Help the angel choir, to sing Our dear triumphant Lamb,





















Him, in whom we live and move, Let every creature sing; Glory to their Maker give, And homage to their King. Hallowed be his name beneath, As in heaven on earth adored; Praise the Lord in every breath: Let all things praise the Lord.







































By Thy meritorious dying, Save us from this death of sin; By Thy precious blood applying, Make our inmost nature clean. Give us worthily t' adore Thee,
Thou our full Redeemer be;
Give us pardon, grace, and glory,